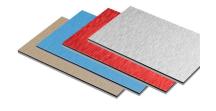

-|--|
| ③ High intensity anti-rust aluminum sheet                                                                                                                             |  |

## Aluminum Composite Panel posite Panel (ACP/ACM)

#### Main Specification









- Width: 1220mm, 1250mm, 1500mm for order selection;
- **Length:** as per order, <5800mm is better; recommend 2440mm, 3050mm, 5000mm;
- Panel thickness: 2mm~6mm, recommend 3mm, 4mm;
- Aluminum skin thickness: 0.05mm~0.50mm; recommend 0.21mm, 0.30mm;
- **Coating:** PVDF Kynar, FEVE, Polyester(PE);
- Core materials: LDPE or FR core;
- **Standard size:** 1220\*2440mm (4'\*8')
- **OEM:** size & color & logo



#### **Main Categories**

# Aluminum Composite Panel (ACP/ACM)













■ PVDF ACP

**□** FEVE ACP

■ PVDF Nano ACP









☐ Timber&Stone ACP

■ Mirror ACP

■ Brushed ACP

■ FR ACP

#### **Protective Film**

# Aluminum Composite Panel (ACP/ACM)











#### **Color Chart**

## Aluminum Composite Panel nposite Panel (ACP/ACM)







#### **Packing Method**

# Aluminum Composite Panel (ACP/ACM)











#### 3 main packing methods

- ① Bulk Packing ② Wooden Pallet Packing ③ W
- ③ Wooden Case Packing

#### **NEW PRODUCTS**

02

A2 FR Aluminum Corrugated Composite Panel (ACCP)

#### Main Structure







#### **NEW PRODUCTS**

02

A2 FR Aluminum Corrugated Composite Panel (ACCP)

#### Main Specification



- Length: as per order, <5800mm is better; recommend 2440mm;</li>
- Panel thickness: recommend 3mm, 4mm, 6mm;
- Aluminum thickness: 0.50/0.30/0.50mm (top/middle/bottom);
- Coating: PVDF Kynar, Polyester