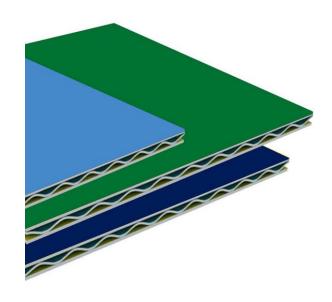

# Aluminum Composite Panel (ACP/ACM)

#### Main Structure

| Low density polythene (LDPE) / FR core     Polymeric membrane     High intensity anti-rust aluminum sheet     Primer     Polyester,PVDF,Nano,FEVE     Protective film |  |
|-----------------------------------------------------------------------------------------------------------------------------------------------------------------------|--|
| ③ High intensity anti-rust aluminum sheet                                                                                                                             |  |