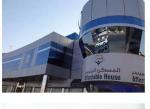

ness: 0.50/0.30/0.50mm (top/middle/bottom);
- Coating: PVDF Kynar, Polyester(PE);
- Core: Aluminum currugated core;
- Standard size: 1220\*2440mm (4'\*8')
- Raw material is all using AA3003 series Aluminum.





#### A2 FR Grade

#### **NEW PRODUCTS**

# 02

#### A2 FR Aluminum Corrugated Composite Panel (ACCP)



















#### Color Coated Aluminum Coil



Paint: Polyester or PVDF Ky;

Specification:

• Thickness: 0.02mm~0.60mm;

• Width: 1240mm, 1270mm, 1520mm, 1570mm;

• Color: refer to our standard COLOR CHART, also can produce according to customer requirement;

Max Diameter: 1200mm;

Weight: 2.50 Ton/Coil; 3.00 Ton/Coil;

• Interior Diameter: 505mm or 405mm;







- Exterior Wall Cladding
- Interior Wall Decoration
- Signage



### **Exterior Wall Cladding**





























#### Interior Wall Decoration













### Signage



























# Welcome to be partner of us!