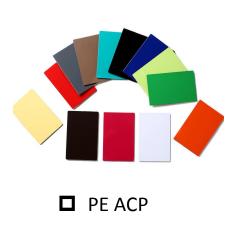

----------------------------------------------------------|--|
| ③ High intensity anti-rust aluminum sheet                                                                                                                             |  |

## Aluminum Composite Panel posite Panel (ACP/ACM)

#### Main Specification









- Width: 1220mm, 1250mm, 1500mm for order selection;
- **Length:** as per order, <5800mm is better; recommend 2440mm, 3050mm, 5000mm;
- Panel thickness: 2mm~6mm, recommend 3mm, 4mm;
- Aluminum skin thickness: 0.05mm~0.50mm; recommend 0.21mm, 0.30mm;
- **Coating:** PVDF Kynar, FEVE, Polyester(PE);
- Core materials: LDPE or FR core;
- **Standard size:** 1220\*2440mm (4'\*8')
- **OEM:** size & color & logo



#### **Main Categories**

# Aluminum Composite Panel (ACP/ACM)













■ PVDF ACP

**□** FEVE ACP

■ PVDF Nano ACP









☐ Timber&Stone ACP

■ Mirror ACP

■ Brushed ACP

■ FR ACP

#### **Protective Film**

# Aluminum Composite Panel (ACP/ACM)











#### **Color Chart**

## Aluminum Composite Panel nposite Panel (ACP/ACM)







#### **Packing Method**

# Aluminum Composite Panel (ACP/ACM)











#### 3 main packing methods

- ① Bulk Packing ② Wooden Pallet Packing ③ W
- ③ Wooden Case Packing

#### **NEW PRODUCTS**

02

A2 FR Aluminum Corrugated Composite Panel (ACCP)

#### Main Structure







#### **NEW PRODUCTS**

02

A2 FR Aluminum Corrugated Composite Panel (ACCP)

#### Main Specification



- Length: as per order, <5800mm is better; recommend 2440mm;</li>
- Panel thickness: recommend 3mm, 4mm, 6mm;
- Aluminum thickness: 0.50/0.30/0.5