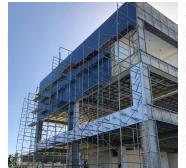

50/0.30/0.50mm (top/middle/bottom);
- Coating: PVDF Kynar, Polyester(PE);
- Core: Aluminum currugated core;
- Standard size: 1220\*2440mm (4'\*8')
- Raw material is all using AA3003 series Aluminum.





#### A2 FR Grade

#### **NEW PRODUCTS**

# 02

#### A2 FR Aluminum Corrugated Composite Panel (ACCP)



















#### Color Coated Aluminum Coil



Paint: Polyester or PVDF Ky;

Specification:

• Thickness: 0.02mm~0.60mm;

• Width: 1240mm, 1270mm, 1520mm, 1570mm;

• Color: refer to our standard COLOR CHART, also can produce according to customer requirement;

Max Diameter: 1200mm;

Weight: 2.50 Ton/Coil; 3.00 Ton/Coil;

• Interior Diameter: 505mm or 405mm;







- Exterior Wall Cladding
- Interior Wall Decoration
- Signage



### **Exterior Wall Cladding**





























#### Interior Wall Decoration













### Signage



























# Welcome to be partner of us!