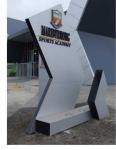

;
- Core: Aluminum currugated core;
- Standard size: 1220\*2440mm (4'\*8')
- Raw material is all using AA3003 series Aluminum.





#### A2 FR Grade

#### **NEW PRODUCTS**

# 02

#### A2 FR Aluminum Corrugated Composite Panel (ACCP)



















#### Color Coated Aluminum Coil



Paint: Polyester or PVDF Ky;

Specification:

• Thickness: 0.02mm~0.60mm;

• Width: 1240mm, 1270mm, 1520mm, 1570mm;

• Color: refer to our standard COLOR CHART, also can produce according to customer requirement;

Max Diameter: 1200mm;

Weight: 2.50 Ton/Coil; 3.00 Ton/Coil;

• Interior Diameter: 505mm or 405mm;







- Exterior Wall Cladding
- Interior Wall Decoration
- Signage



### **Exterior Wall Cladding**





























#### Interior Wall Decoration













### Signage



























# Welcome to be partner of us!