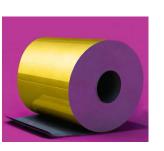

#### Color Coated Aluminum Coil

Paint: Polyester or PVDF Ky;

Specification:

• Thickness: 0.02mm~0.60mm;

• Width: 1240mm, 1270mm, 1520mm, 1570mm;

• Color: refer to our standard COLOR CHART, also can produce according to customer requirement;

Max Diameter: 1200mm;

Weight: 2.50 Ton/Coil; 3.00 Ton/Coil;

• Interior Diameter: 505mm or 405mm;

- Exterior Wall Cladding
- Interior Wall Decoration
- Signage