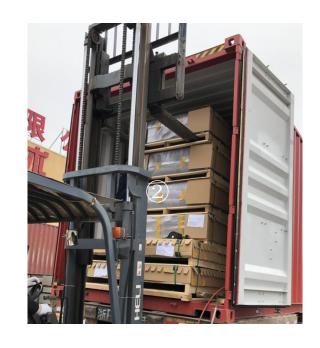

#### **Packing Method**

#### 3 main packing methods

- ① Bulk Packing ② Wooden Pallet Packing ③ W
- ③ Wooden Case Packing