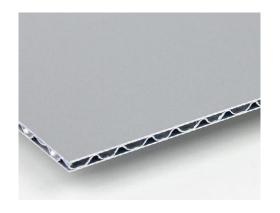

#### Main Structure

| Low density polythene (LDPE) / FR core     Polymeric membrane     High intensity anti-rust aluminum sheet     Primer     Polyester,PVDF,Nano,FEVE     Protective film |  |
|-----------------------------------------------------------------------------------------------------------------------------------------------------------------------|--|
| ③ High intensity anti-rust aluminum sheet                                                                                                                             |  |