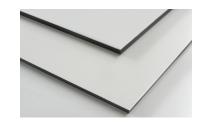

# Aluminum Composite Panel (ACP/ACM)

#### Main Structure

| Low density polythene (LDPE) / FR core     Polymeric membrane     High intensity anti-rust aluminum sheet     Primer     Polyester,PVDF,Nano,FEVE     Protective film |  |
|-----------------------------------------------------------------------------------------------------------------------------------------------------------------------|--|
| ③ High intensity anti-rust aluminum sheet                                                                                                                             |  |