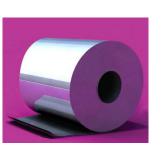

#### Color Coated Aluminum Coil

Paint: Polyester or PVDF Ky;

Specification:

• Thickness: 0.02mm~0.60mm;

• Width: 1240mm, 1270mm, 1520mm, 1570mm;

• Color: refer to our standard COLOR CHART, also can produce according to customer requirement;

Max Diameter: 1200mm;

Weight: 2.50 Ton/Coil; 3.00 Ton/Coil;

• Interior Diameter: 505mm or 405mm;

- Exterior Wall Cladding
- Interior Wall Decoration
- Signage