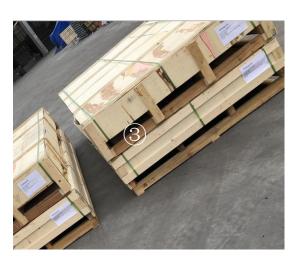

#### **Packing Method**

#### 3 main packing methods

- ① Bulk Packing ② Wooden Pallet Packing ③ W
- ③ Wooden Case Packing