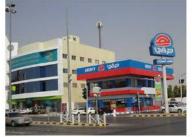

E);
- Core: Aluminum currugated core;
- Standard size: 1220\*2440mm (4'\*8')
- Raw material is all using AA3003 series Aluminum.





#### A2 FR Grade

#### **NEW PRODUCTS**

# 02

#### A2 FR Aluminum Corrugated Composite Panel (ACCP)



















#### Color Coated Aluminum Coil



Paint: Polyester or PVDF Ky;

Specification:

• Thickness: 0.02mm~0.60mm;

• Width: 1240mm, 1270mm, 1520mm, 1570mm;

• Color: refer to our standard COLOR CHART, also can produce according to customer requirement;

Max Diameter: 1200mm;

Weight: 2.50 Ton/Coil; 3.00 Ton/Coil;

• Interior Diameter: 505mm or 405mm;







- Exterior Wall Cladding
- Interior Wall Decoration
- Signage



### **Exterior Wall Cladding**





























#### Interior Wall Decoration













### Signage



























# Welcome to be partner of us!