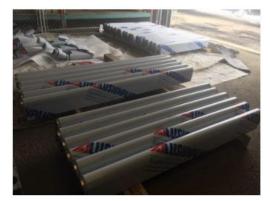

ting: PVDF Kynar, Polyester(PE);
- Core: Aluminum currugated core;
- Standard size: 1220\*2440mm (4'\*8')
- Raw material is all using AA3003 series Aluminum.





#### A2 FR Grade

#### **NEW PRODUCTS**

# 02

#### A2 FR Aluminum Corrugated Composite Panel (ACCP)



















#### Color Coated Aluminum Coil



Paint: Polyester or PVDF Ky;

Specification:

• Thickness: 0.02mm~0.60mm;

• Width: 1240mm, 1270mm, 1520mm, 1570mm;

• Color: refer to our standard COLOR CHART, also can produce according to customer requirement;

Max Diameter: 1200mm;

Weight: 2.50 Ton/Coil; 3.00 Ton/Coil;

• Interior Diameter: 505mm or 405mm;







- Exterior Wall Cladding
- Interior Wall Decoration
- Signage



### **Exterior Wall Cladding**





























#### Interior Wall Decoration













### Signage



























# Welcome to be partner of us!