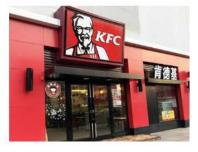

(PE);
- Core: Aluminum currugated core;
- Standard size: 1220\*2440mm (4'\*8')
- Raw material is all using AA3003 series Aluminum.





#### A2 FR Grade

#### **NEW PRODUCTS**

# 02

#### A2 FR Aluminum Corrugated Composite Panel (ACCP)



















#### Color Coated Aluminum Coil



Paint: Polyester or PVDF Ky;

Specification:

• Thickness: 0.02mm~0.60mm;

• Width: 1240mm, 1270mm, 1520mm, 1570mm;

• Color: refer to our standard COLOR CHART, also can produce according to customer requirement;

Max Diameter: 1200mm;

Weight: 2.50 Ton/Coil; 3.00 Ton/Coil;

• Interior Diameter: 505mm or 405mm;







- Exterior Wall Cladding
- Interior Wall Decoration
- Signage



### **Exterior Wall Cladding**





























#### Interior Wall Decoration













### Signage



























# Welcome to be partner of us!