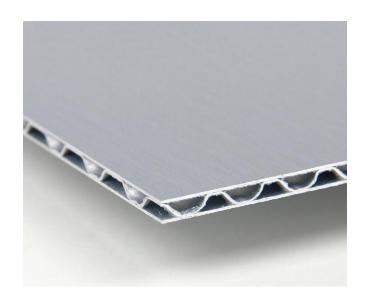

#### **NEW PRODUCTS**

02

A2 FR Aluminum Corrugated Composite Panel (ACCP)

#### Main Specification

- Length: as per order, <5800mm is better; recommend 2440mm;</li>
- Panel thickness: recommend 3mm, 4mm, 6mm;
- Aluminum thickness: 0.50/0.30/0.50mm (top/middle/bottom);
- Coating: PVDF Kynar, Polyester(PE);
- Core: Aluminum currugated core;
- Standard size: 1220\*2440mm (4'\*8')
- Raw material is all using AA3003 series Aluminum.

#### A2 FR Aluminum Corrugated Composite Panel (ACCP)