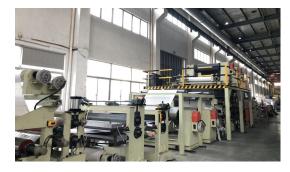

#### **Production Lines**

6 ACP Production Lines
Daily output 30,000 square meters

1 A2 FR ACCP Production Line Daily output 5,000 square meters

2 Coating Lines
Monthly output 1,200 tons

**ACP Manufacturer Since 2000** 