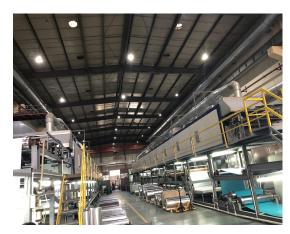

#### **Production Lines**

6 ACP Production Lines
Daily output 30,000 square meters

1 A2 FR ACCP Production Line Daily output 5,000 square meters

2 Coating Lines
Monthly output 1,200 tons

**ACP Manufacturer Since 2000** 