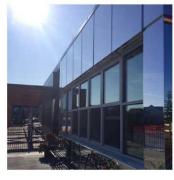

thickness: 0.50/0.30/0.50mm (top/middle/bottom);
- Coating: PVDF Kynar, Polyester(PE);
- Core: Aluminum currugated core;
- Standard size: 1220\*2440mm (4'\*8')
- Raw material is all using AA3003 series Aluminum.





#### A2 FR Grade

#### **NEW PRODUCTS**

# 02

#### A2 FR Aluminum Corrugated Composite Panel (ACCP)



















#### Color Coated Aluminum Coil



Paint: Polyester or PVDF Ky;

Specification:

• Thickness: 0.02mm~0.60mm;

• Width: 1240mm, 1270mm, 1520mm, 1570mm;

• Color: refer to our standard COLOR CHART, also can produce according to customer requirement;

Max Diameter: 1200mm;

Weight: 2.50 Ton/Coil; 3.00 Ton/Coil;

• Interior Diameter: 505mm or 405mm;







- Exterior Wall Cladding
- Interior Wall Decoration
- Signage



### **Exterior Wall Cladding**





























#### Interior Wall Decoration













### Signage



























# Welcome to be partner of us!