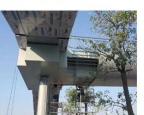

: 0.50/0.30/0.50mm (top/middle/bottom);
- Coating: PVDF Kynar, Polyester(PE);
- Core: Aluminum currugated core;
- Standard size: 1220\*2440mm (4'\*8')
- Raw material is all using AA3003 series Aluminum.





#### A2 FR Grade

#### **NEW PRODUCTS**

# 02

#### A2 FR Aluminum Corrugated Composite Panel (ACCP)



















#### Color Coated Aluminum Coil



Paint: Polyester or PVDF Ky;

Specification:

• Thickness: 0.02mm~0.60mm;

• Width: 1240mm, 1270mm, 1520mm, 1570mm;

• Color: refer to our standard COLOR CHART, also can produce according to customer requirement;

Max Diameter: 1200mm;

Weight: 2.50 Ton/Coil; 3.00 Ton/Coil;

• Interior Diameter: 505mm or 405mm;







- Exterior Wall Cladding
- Interior Wall Decoration
- Signage



### **Exterior Wall Cladding**





























#### Interior Wall Decoration













### Signage



























# Welcome to be partner of us!