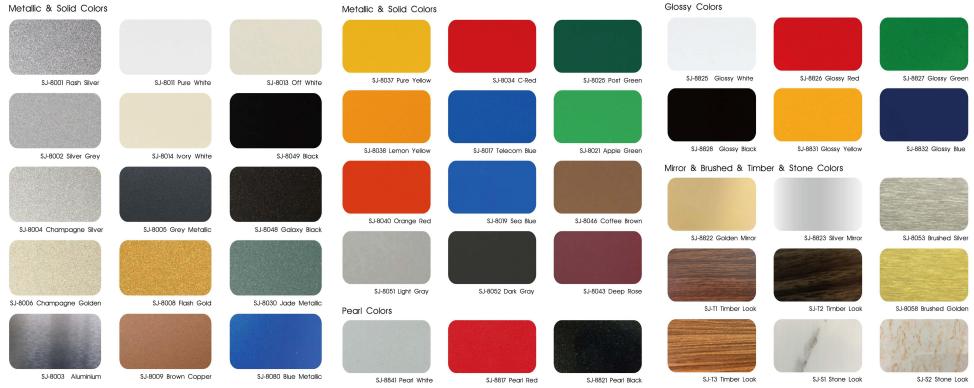

anel (ACP/ACM)

#### Main Specification









- Width: 1220mm, 1250mm, 1500mm for order selection;
- **Length:** as per order, <5800mm is better; recommend 2440mm, 3050mm, 5000mm;
- Panel thickness: 2mm~6mm, recommend 3mm, 4mm;
- Aluminum skin thickness: 0.05mm~0.50mm; recommend 0.21mm, 0.30mm;
- **Coating:** PVDF Kynar, FEVE, Polyester(PE);
- Core materials: LDPE or FR core;
- **Standard size:** 1220\*2440mm (4'\*8')
- **OEM:** size & color & logo



#### **Main Categories**

# Aluminum Composite Panel (ACP/ACM)













■ PVDF ACP

**□** FEVE ACP

■ PVDF Nano ACP









☐ Timber&Stone ACP

■ Mirror ACP

■ Brushed ACP

■ FR ACP

#### **Protective Film**

# Aluminum Composite Panel (ACP/ACM)











#### **Color Chart**

## Aluminum Composite Panel nposite Panel (ACP/ACM)







#### **Packing Method**

# Aluminum Composite Panel (ACP/ACM)











#### 3 main packing methods

- ① Bulk Packing ② Wooden Pallet Packing ③ W
- ③ Wooden Case Packing

#### **NEW PRODUCTS**

02

A2 FR Aluminum Corrugated Composite Panel (ACCP)

#### Main Structure







#### **NEW PRODUCTS**

02

A2 FR Aluminum Corrugated Composite Panel (ACCP)

#### Main Specification



- Length: as per order, <5800mm is better; recommend 2440mm;</li>
- Panel thickness: recommend 3mm, 4mm, 6mm;
- Aluminum thickness: 0.50/0.30/0.50mm (top/middle/bottom);
- Coating: PVDF Kynar, Polyester(PE);
- Core: Aluminum currugated core;
- Standard size: 1220\*2440mm (4'\*8')
- Raw material is all using AA3003 series Aluminum.





#### A2 FR Grade

#### **NEW PRODUCTS**

# 02

#### A2 FR Aluminum Corrugated Co