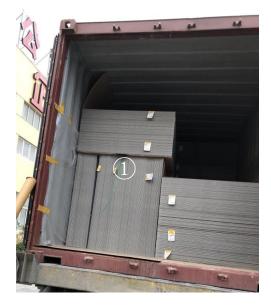

#### **Packing Method**

#### 3 main packing methods

- ① Bulk Packing ② Wooden Pallet Packing ③ W
- ③ Wooden Case Packing