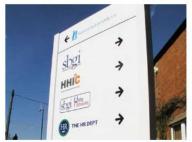

ster(PE);
- Core: Aluminum currugated core;
- Standard size: 1220\*2440mm (4'\*8')
- Raw material is all using AA3003 series Aluminum.





#### A2 FR Grade

#### **NEW PRODUCTS**

# 02

#### A2 FR Aluminum Corrugated Composite Panel (ACCP)



















#### Color Coated Aluminum Coil



Paint: Polyester or PVDF Ky;

Specification:

• Thickness: 0.02mm~0.60mm;

• Width: 1240mm, 1270mm, 1520mm, 1570mm;

• Color: refer to our standard COLOR CHART, also can produce according to customer requirement;

Max Diameter: 1200mm;

Weight: 2.50 Ton/Coil; 3.00 Ton/Coil;

• Interior Diameter: 505mm or 405mm;







- Exterior Wall Cladding
- Interior Wall Decoration
- Signage



### **Exterior Wall Cladding**





























#### Interior Wall Decoration













### Signage



























# Welcome to be partner of us!