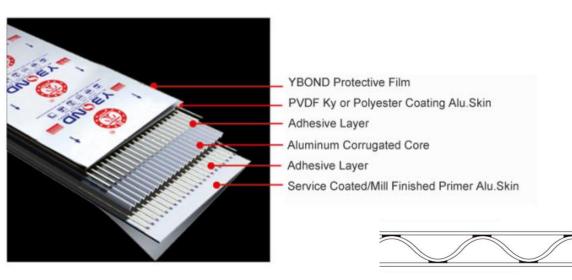

#### Main Structure

| Low density polythene (LDPE) / FR core     Polymeric membrane     High intensity anti-rust aluminum sheet     Primer     Polyester,PVDF,Nano,FEVE     Protective film |  |
|-----------------------------------------------------------------------------------------------------------------------------------------------------------------------|--|
| ③ High intensity anti-rust aluminum sheet                                                                                                                             |  |

#### **Protective Film**