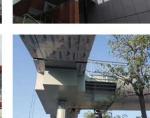

ss: 0.50/0.30/0.50mm (top/middle/bottom);
- Coating: PVDF Kynar, Polyester(PE);
- Core: Aluminum currugated core;
- Standard size: 1220\*2440mm (4'\*8')
- Raw material is all using AA3003 series Aluminum.





#### A2 FR Grade

#### **NEW PRODUCTS**

# 02

#### A2 FR Aluminum Corrugated Composite Panel (ACCP)



















#### Color Coated Aluminum Coil



Paint: Polyester or PVDF Ky;

Specification:

• Thickness: 0.02mm~0.60mm;

• Width: 1240mm, 1270mm, 1520mm, 1570mm;

• Color: refer to our standard COLOR CHART, also can produce according to customer requirement;

Max Diameter: 1200mm;

Weight: 2.50 Ton/Coil; 3.00 Ton/Coil;

• Interior Diameter: 505mm or 405mm;







- Exterior Wall Cladding
- Interior Wall Decoration
- Signage



### **Exterior Wall Cladding**





























#### Interior Wall Decoration













### Signage



























# Welcome to be partner of us!