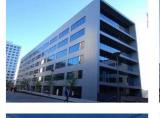

ckness: 0.50/0.30/0.50mm (top/middle/bottom);
- Coating: PVDF Kynar, Polyester(PE);
- Core: Aluminum currugated core;
- Standard size: 1220\*2440mm (4'\*8')
- Raw material is all using AA3003 series Aluminum.





#### A2 FR Grade

#### **NEW PRODUCTS**

# 02

#### A2 FR Aluminum Corrugated Composite Panel (ACCP)



















#### Color Coated Aluminum Coil



Paint: Polyester or PVDF Ky;

Specification:

• Thickness: 0.02mm~0.60mm;

• Width: 1240mm, 1270mm, 1520mm, 1570mm;

• Color: refer to our standard COLOR CHART, also can produce according to customer requirement;

Max Diameter: 1200mm;

Weight: 2.50 Ton/Coil; 3.00 Ton/Coil;

• Interior Diameter: 505mm or 405mm;







- Exterior Wall Cladding
- Interior Wall Decoration
- Signage



### **Exterior Wall Cladding**





























#### Interior Wall Decoration













### Signage



























# Welcome to be partner of us!