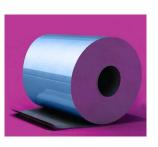

#### Color Coated Aluminum Coil

Paint: Polyester or PVDF Ky;

Specification:

• Thickness: 0.02mm~0.60mm;

• Width: 1240mm, 1270mm, 1520mm, 1570mm;

• Color: refer to our standard COLOR CHART, also can produce according to customer requirement;

Max Diameter: 1200mm;

Weight: 2.50 Ton/Coil; 3.00 Ton/Coil;

• Interior Diameter: 505mm or 405mm;

- Exterior Wall Cladding
- Interior Wall Decoration
- Signage