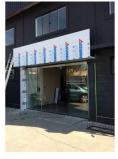

- Core: Aluminum currugated core;
- Standard size: 1220\*2440mm (4'\*8')
- Raw material is all using AA3003 series Aluminum.





#### A2 FR Grade

#### **NEW PRODUCTS**

# 02

#### A2 FR Aluminum Corrugated Composite Panel (ACCP)



















#### Color Coated Aluminum Coil



Paint: Polyester or PVDF Ky;

Specification:

• Thickness: 0.02mm~0.60mm;

• Width: 1240mm, 1270mm, 1520mm, 1570mm;

• Color: refer to our standard COLOR CHART, also can produce according to customer requirement;

Max Diameter: 1200mm;

Weight: 2.50 Ton/Coil; 3.00 Ton/Coil;

• Interior Diameter: 505mm or 405mm;







- Exterior Wall Cladding
- Interior Wall Decoration
- Signage



### **Exterior Wall Cladding**





























#### Interior Wall Decoration













### Signage



























# Welcome to be partner of us!