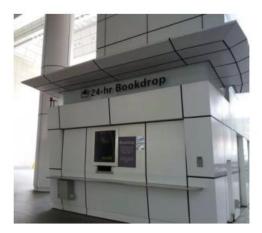

Coating: PVDF Kynar, Polyester(PE);
- Core: Aluminum currugated core;
- Standard size: 1220\*2440mm (4'\*8')
- Raw material is all using AA3003 series Aluminum.





#### A2 FR Grade

#### **NEW PRODUCTS**

# 02

#### A2 FR Aluminum Corrugated Composite Panel (ACCP)



















#### Color Coated Aluminum Coil



Paint: Polyester or PVDF Ky;

Specification:

• Thickness: 0.02mm~0.60mm;

• Width: 1240mm, 1270mm, 1520mm, 1570mm;

• Color: refer to our standard COLOR CHART, also can produce according to customer requirement;

Max Diameter: 1200mm;

Weight: 2.50 Ton/Coil; 3.00 Ton/Coil;

• Interior Diameter: 505mm or 405mm;







- Exterior Wall Cladding
- Interior Wall Decoration
- Signage



### **Exterior Wall Cladding**





























#### Interior Wall Decoration













### Signage



























# Welcome to be partner of us!