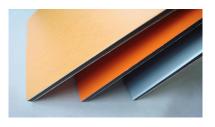

#### Main Specification

- Width: 1220mm, 1250mm, 1500mm for order selection;
- **Length:** as per order, <5800mm is better; recommend 2440mm, 3050mm, 5000mm;
- Panel thickness: 2mm~6mm, recommend 3mm, 4mm;
- Aluminum skin thickness: 0.05mm~0.50mm; recommend 0.21mm, 0.30mm;
- **Coating:** PVDF Kynar, FEVE, Polyester(PE);
- Core materials: LDPE or FR core;
- **Standard size:** 1220\*2440mm (4'\*8')
- **OEM:** size & color & logo

#### **Color Chart**